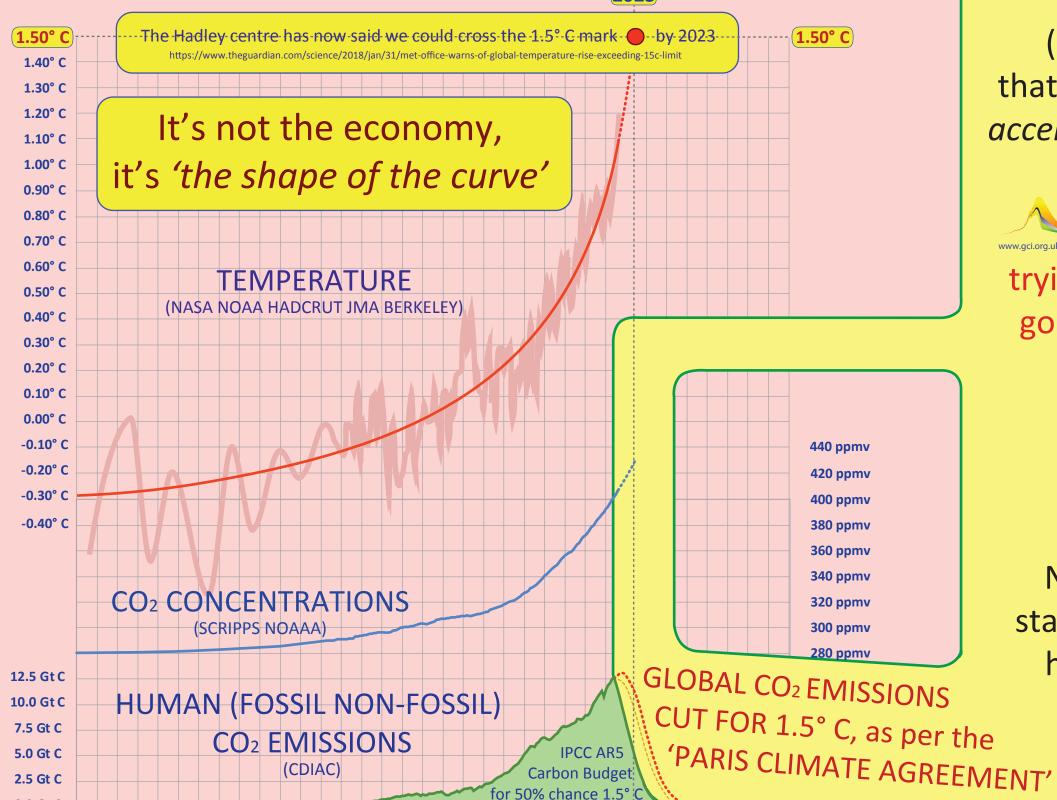

## GLOBAL WARMING IS ACCELERATING

1760 1780 1800 1820 1840 1860 1880 1900 1920 1940 1960 1980 2000

0.0 Gt C

It is clear from these curves (using data from respected sources) that 'quite obviously' global warming is accelerating (though some still say not).

Others say we will never get to zero emissions globally by 2035, trying to meet the 1.5° C temperature goal in the 'Paris Climate Agreement'.

Well maybe/maybe-not, but let us all ask ourselves, where will that accelerating temperature curve go if we don't?

Non-human feedback-emissions are starting to add to the rising integral of human-emissions & concentrations.

Best not to throw the kids under this bus; so "1.5" to stay alive".

2040 2060 2080 2100